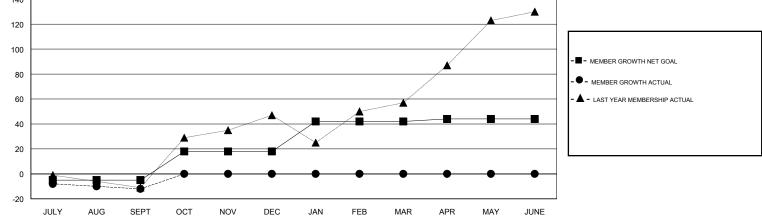

## LOCATION NEWFOUNDLAND-LABRADOR

GMT CA

| Clubs<br>RESULTS FOR 2017-2018 |   |               |                    | Members<br>RESULTS FOR 2017-2018 |    |   |    |
|--------------------------------|---|---------------|--------------------|----------------------------------|----|---|----|
|                                |   |               |                    |                                  |    |   |    |
| JULY/AUG/SEPT                  | 0 | 0             | 0                  | JULY/AUG/SEPT                    | -5 | 3 | 15 |
| OCT/NOV/DEC                    | 1 | 0             | 0                  | OCT/NOV/DEC                      | 23 | 0 | 0  |
| JAN/FEB/MAR                    | 1 | 0             | 0                  | JAN/FEB/MAR                      | 24 | 0 | 0  |
| APR/MAY/JUNE                   | 0 | 0             | 0                  | APR/MAY/JUNE                     | 2  | 0 | 0  |
|                                | G | OALS AND ACTU | JAL NEW CLUBS CUMU |                                  |    |   |    |