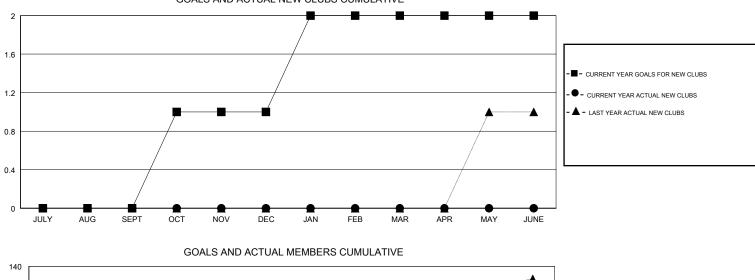

## LOCATION NEWFOUNDLAND-LABRADOR

GMT CA

| Clubs<br>RESULTS FOR 2017-2018 |   |               |                    | Members<br>RESULTS FOR 2017-2018 |    |   |    |
|--------------------------------|---|---------------|--------------------|----------------------------------|----|---|----|
|                                |   |               |                    |                                  |    |   |    |
| JULY/AUG/SEPT                  | 0 | 0             | 0                  | JULY/AUG/SEPT                    | -5 | 3 | 15 |
| OCT/NOV/DEC                    | 1 | 0             | 0                  | OCT/NOV/DEC                      | 23 | 0 | 0  |
| JAN/FEB/MAR                    | 1 | 0             | 0                  | JAN/FEB/MAR                      | 24 | 0 | 0  |
| APR/MAY/JUNE                   | 0 | 0             | 0                  | APR/MAY/JUNE                     | 2  | 0 | 0  |
|                                | G | OALS AND ACTU | JAL NEW CLUBS CUMU |                                  |    |   |    |